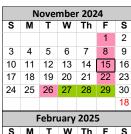

#### November

15 End of 2nd Grading Period (28 days) 26 Т Dismiss at 1:30 pm for Thanksgiving Break 27-29 W-F Thanksgiving Break (NO SCHOOL)